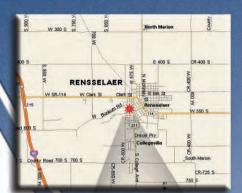

#### Location:

The AutoZone is located on State Highway 231(College Avenue) across midway between the Walmart anchored Campus View shopping Center and Save-a-lot / Walgreen's anchored College Square Plaza