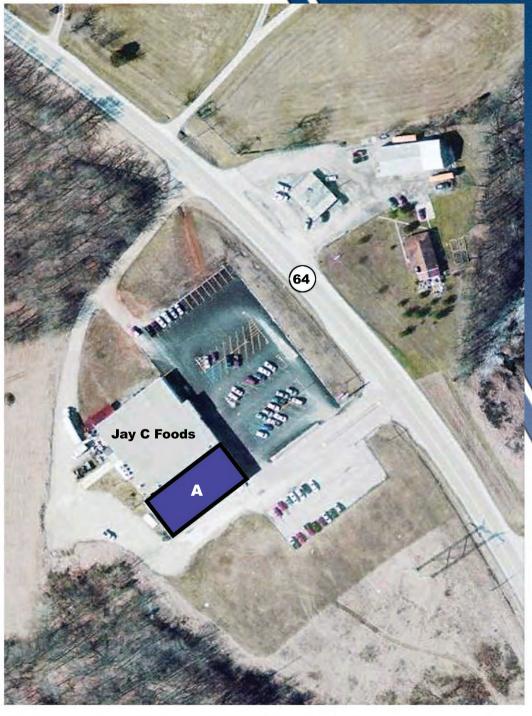

#### Location:

The English CVS is located at 665 State Road 64 West adjacent to Jay C's Supermarket (Kroger Owned) the center of retail in English.

## CVS PHARMACY, ENGLISH LEASING PLAN

**SQUARE FOOTAGES:** 

A CVS Pharmacy

7,500 s.f.

For sales or leasing information, contact:

jfulkerson@hamstragroup.com

John P. Fulkerson
Director of Leasing & Development
The Hamstra Group, Inc.
Office: 219/956-3111
Cellular: 219/ 863-8023