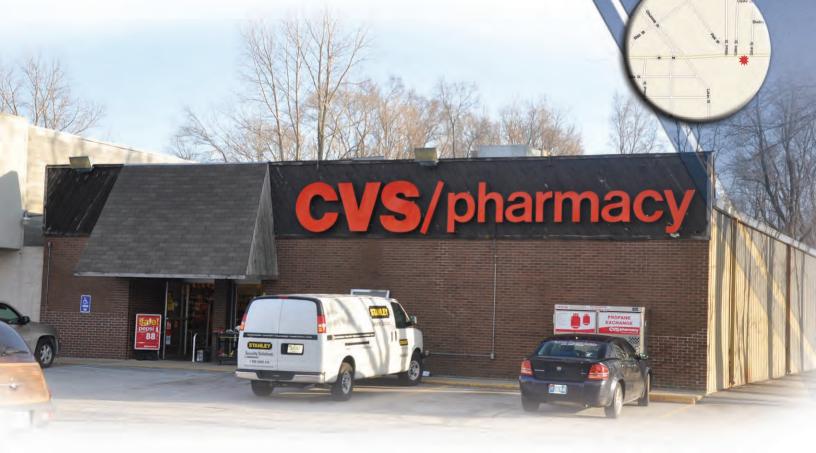

#### Location:

The North Judson CVS is located at 607 East Talmar (State Road 10) at the center of retail next to Dollar General.

#### Availability:

This 7,500 s.f. building is fully leased until 10-31-2013.