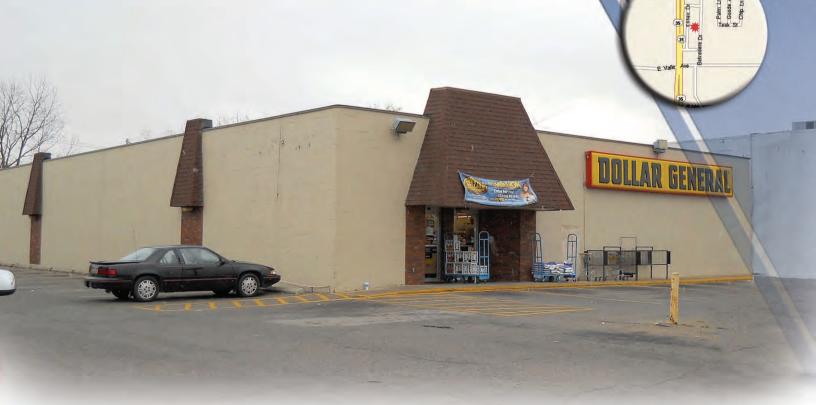

# Dollar General Essex Dr.

#### Location:

The Dollar General is located on U.S. Highway 31 just north of Markland Avenue near Walmart, Meijer and Target.