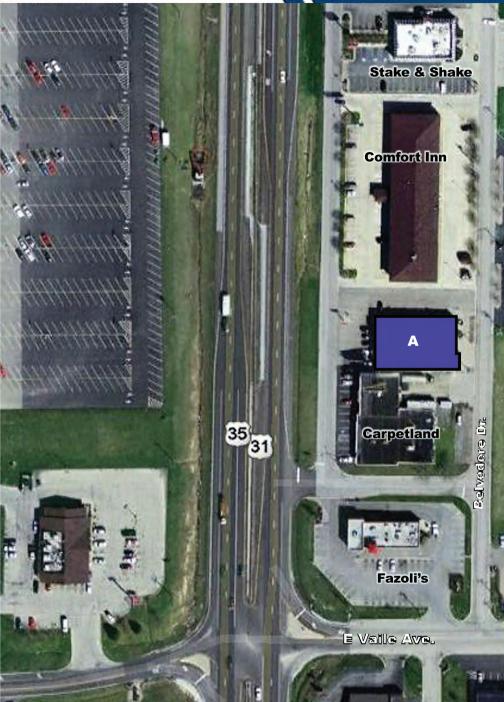

# DOLLAR GENERAL, ESSEX DR. LEASING PLAN

**SQUARE FOOTAGES:** 

A Dollar General 7,560 s.f.

For sales or leasing information, contact:

John P. Fulkerson
Director of Leasing & Development
The Hamstra Group, Inc.
Office: 219/956-3111