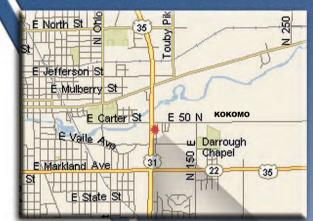

#### Location:

The Dollar General is located on U.S. Highway 31 just north of Markland Avenue near Walmart, Meijer and Target.

#### Trade Area:

Indianapolis MSA - Howard County

| Demographics: | 1 Mile   | 3 Mile   | 5 Mile   |
|---------------|----------|----------|----------|
| Pop.          | 4,725    | 43,093   | 64,277   |
| Income        | \$45,423 | \$55,576 | \$62,765 |