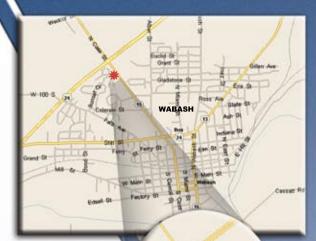

## Wabash, IN

Located the thick of the retail area just south of U.S. 24 between Wal-Mart and Kroger.

#### Location:

The North Wabash Center is located on North Cass Street just south of U.S. 30 close to Wal-Mart and across the street from the newly remodeled Kroger Supermarket.