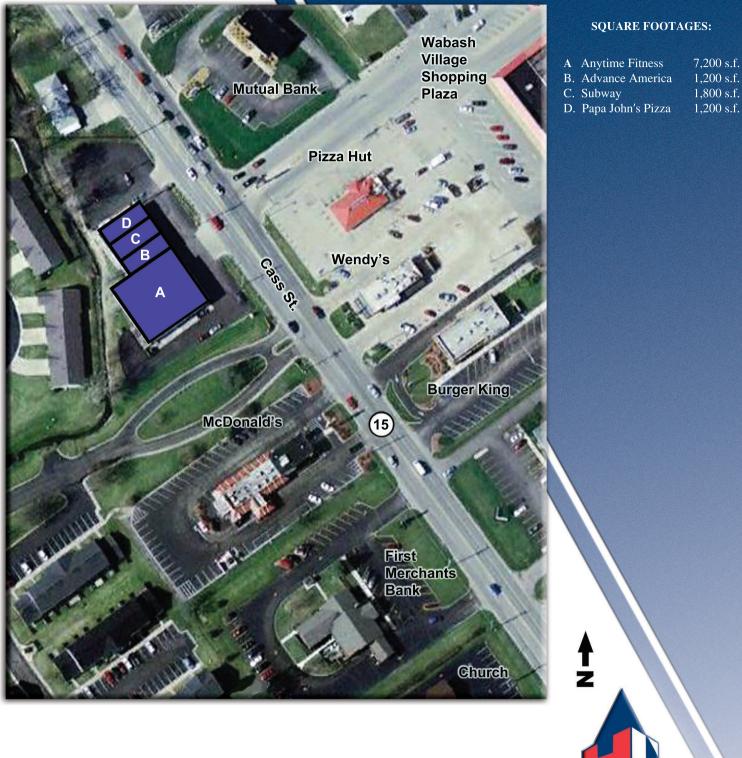

#### **Tenants:**

| Anytime Fitness   | 7,200 s.f. |
|-------------------|------------|
| Advance America   | 1,200 s.f. |
| Subway            | 1,800 s.f. |
| Papa John's Pizza | 1,200 s.f. |

### NORTH WABASH CENTER LEASING PLAN

For sales or leasing information, contact: John P. Fulkerson Director of Leasing & Development The Hamstra Group, Inc. Office: 219/956-3111 Cellular: 219/ 863-8023 jfulkerson@hamstragroup.com