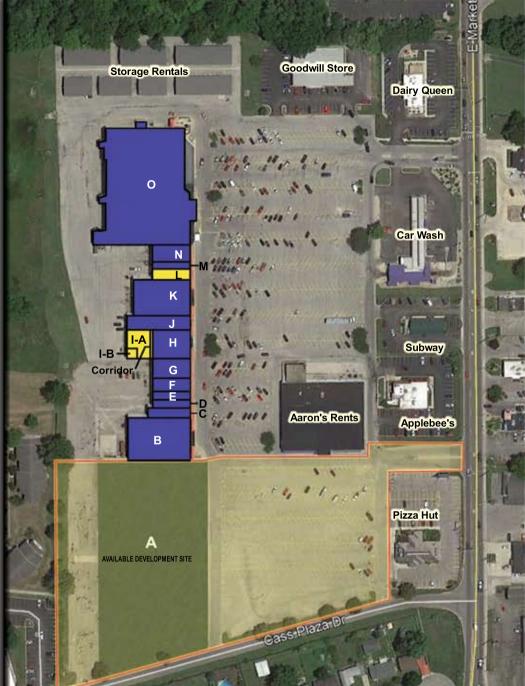

### Availablity:

One in-line retail 1,600 sf space is available as well as storage spaces of 2,3070 sf and 600 sf. In addition, a development site of just under 6 acres is available.

## **SQUARE FOOTAGES:**

| 3 | A Development Site        | 5.8 acres   |
|---|---------------------------|-------------|
| 1 | B Workout Anytime         | 12,236 s.f. |
| 1 | C Ruoff Mortgage Co.      | 1,800 s.f.  |
| ı | D Designer Joe's Salon    | 1,440 s.f.  |
| ı | E Springleaf Financial    | 1,500 s.f.  |
| ı | F Select Physical Therapy | 2,035 s.f.  |
| 3 | G BMV                     | 3,500 s.f.  |
| 1 | H Cato Corporation        | 4,800 s.f.  |
| 9 | I-A Available (Storage)   | 2,370 s.f.  |
| 1 | I-B Available             | 600 s.f.    |
| ì | J Express Med.            | 4,036 s.f.  |
| ÿ | K CVS                     | 9,600 s.f.  |
| ř | L Available               | 1,600 s.f.  |
| ď | M Star Nails              | 1,440 s.f.  |
| ı | N China's Best Buffet     | 3,007 s.f.  |
| ı | O Martin's Supermarket    | 44,929 s.f. |