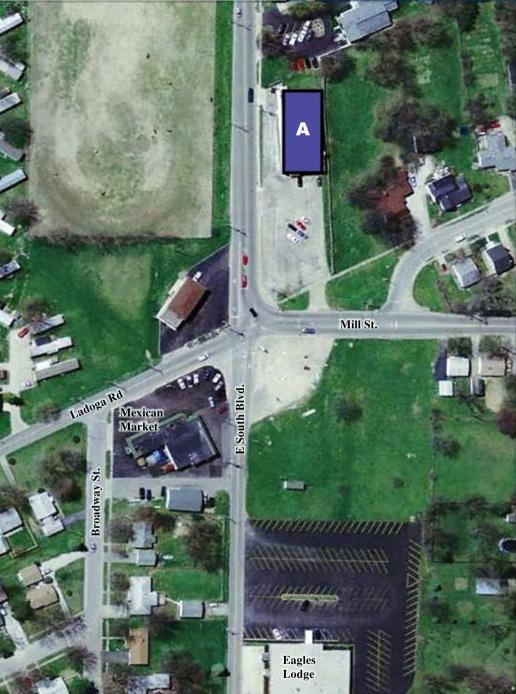

#### Location:

The building is located at 1425 Danville Avenue just blocks east of U.S. Highway 231.

## SINGLE TENANT RETAIL, CRAWFORDSVILLE LEASING PLAN

**SQUARE FOOTAGES:** 

A Crossfit 54 7,500 s.f.

For sales or leasing information, contact:

jfulkerson@hamstragroup.com

John P. Fulkerson
Director of Leasing & Development
The Hamstra Group, Inc.
Office: 219/956-3111
Cellular: 219/ 863-8023