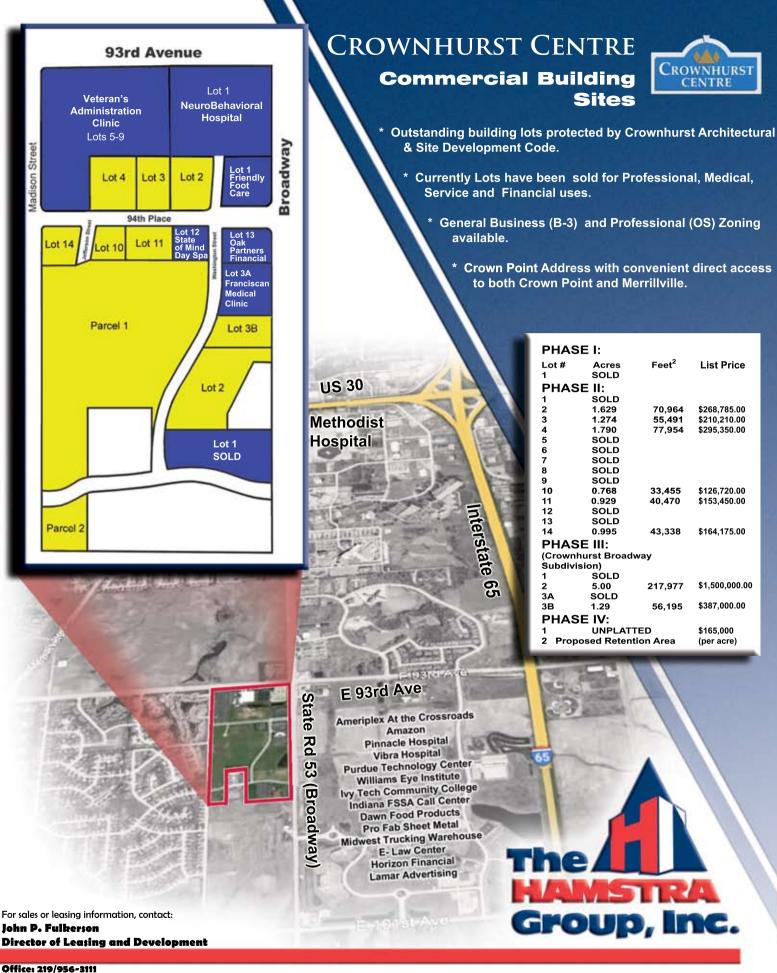

## www.HamstraGroup.com

CROWNHURST CENTRE

Feet<sup>2</sup>

70,964

55,491

77,954

33,455

40,470

43,338

56,195

List Price

\$268,785.00

\$210,210.00

\$295,350.00

\$126,720.00

\$153,450.00

\$164,175.00

\$1,500,000.00

\$387,000.00

\$165,000

(per acre)