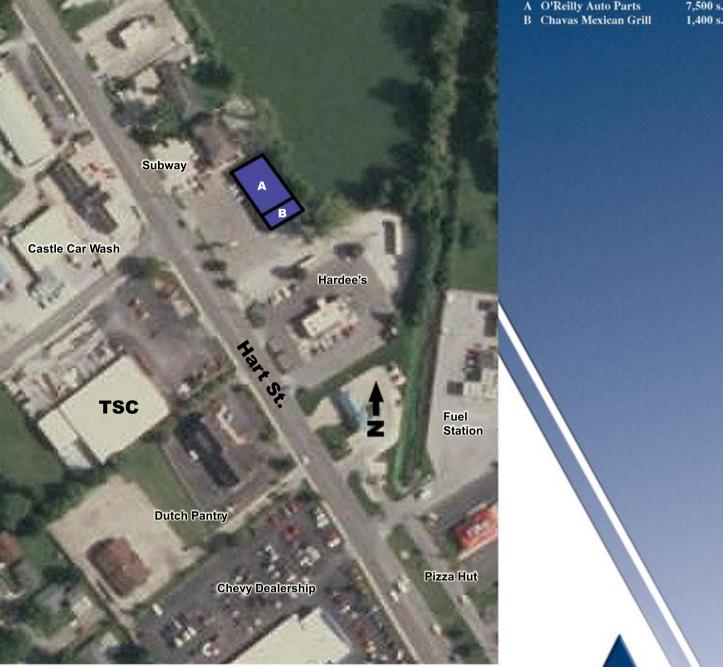

## Location:

The Center is located at 1900-1902 Hart Street. The center is just off US Highway 41 near WalMart, retail and a host of fast food restaurants.

#### **Anchor Tenants:**

The Center is anchored by an 7,500 s.f. O'Reilly Auto Parts Store and has a 1,400 s.f. Chaves Mexican Grill.

## SQUARE FOOTAGES:

7,500 s.f. A O'Reilly Auto Parts **B** Chavas Mexican Grill 1,400 s.f.

For sales or leasing information, contact: John P. Fulkerson **Director of Leasing & Development** The Hamstra Group, Inc. Office: 219/956-3111 Cellular: 219/ 863-8023 jfulkerson@hamstragroup.com