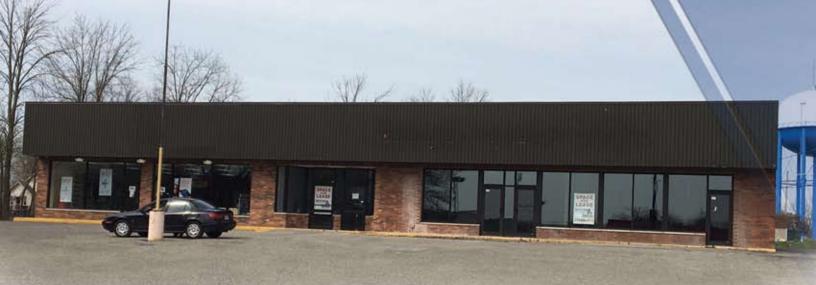

# Line Street Center

## Columbia City, Indiana

All the traffic and U.S. 30 visibility of Walmart without the access and parking nightmare.

#### Availability:

7,200 s.f in-line space is available.