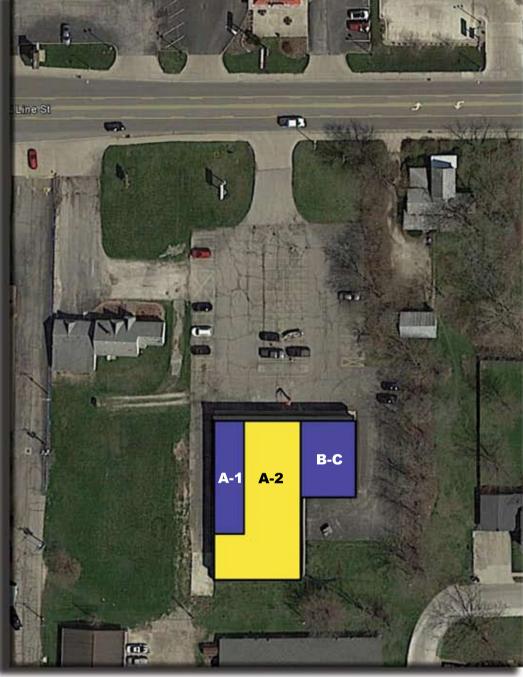

### LINE STREET CENTER COLUMBIA CITY, IN LEASING PLAN

A-1 Little Caesar'sA-2 AvailableB-C Blue Collar Cuts

1,800 7,200 2,400

For sales or leasing information, contact:

John P. Fulkerson
Director of Leasing & Development
The Hamstra Group, Inc.
Office: 219/956-3111