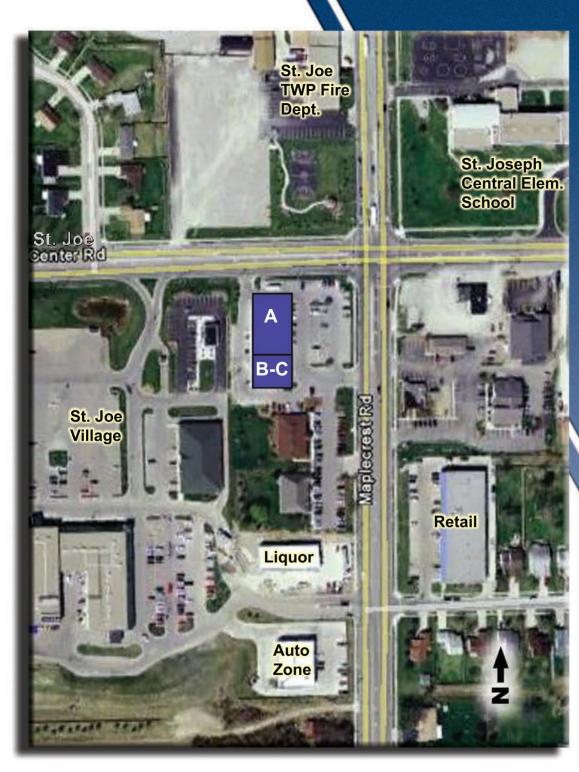

#### Location:

The Maplecrest Center is located at 5825 Maplecrest Road at the intersection of St. Joe Center Road. The Maplecrest Center is across the street from a high volume Kroger Supermarket.

Anchor Tenants: The Center is anchored by an 9,730 s.f. CVS Pharmacy.

## MAPLECREST CENTER LEASING PLAN

#### **SQUARE FOOTAGES:**

A CVS Pharmacy (9,730 sf) B-C Bamboo Leaf Restaurant (2,590 sf)

For sales or leasing information, contact: John P. Fulkerson Director of Leasing & Development The Hamstra Group, Inc. Office: 219/956-3111 Cellular: 219/ 863-8023 jfulkerson@hamstragroup.com