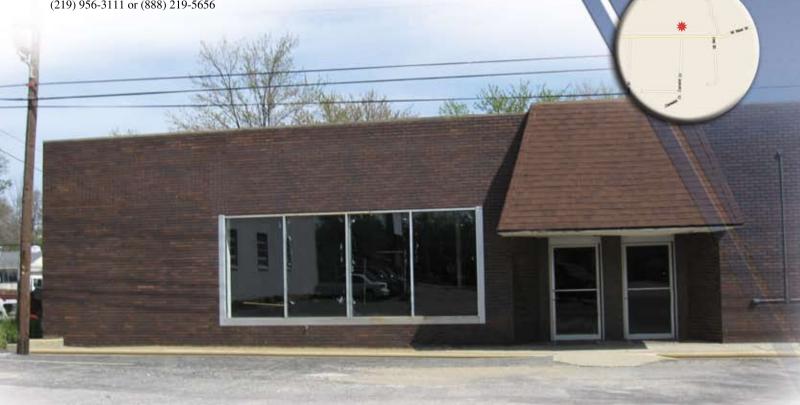

#### Location:

This space is conveniently located on Main Street midway between downtown and the busy State Road 37 interchange .

#### Address:

1119 West Main Street, Mitchell, IN 47446

#### Availability:

A 7,134s.f. is currently available

## SINGLE TENANT RETAIL, MITCHELL LEASING PLAN

W. Warren St. A W. Main St.

**SQUARE FOOTAGES:** 

A AVAILABLE 7,134 s.f.

For sales or leasing information, contact:

John P. Fulkerson Director of Leasing & Development The Hamstra Group, Inc. Office: 219/956-3111 Cellular: 219/863-8023