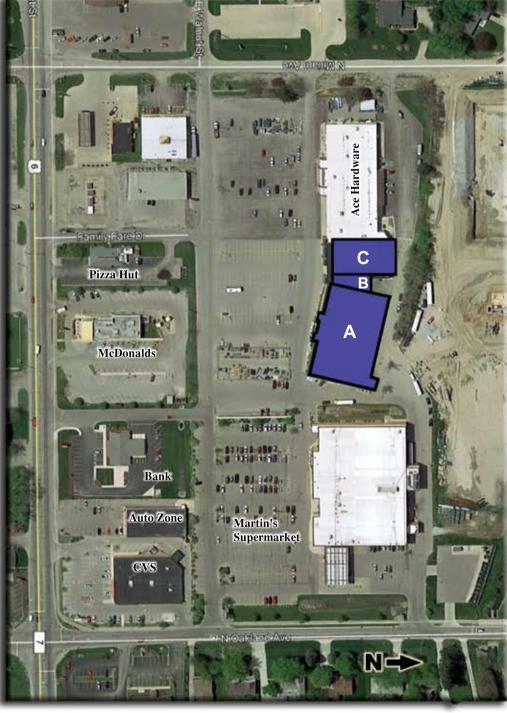

#### **Anchor Tenants:**

The Center is shadow anchored by a 40,000 s.f. Martin's Supermarket, a 25,00 sf TSC, and a 15,000 s.f. Ace Hardware.

## NAPPANEE MARKETPLACE NAPPANEE, IN LEASING PLAN

SQUARE FOOTAGES:

A TSC (25,000 sf)
B Skyvape (1,760 sf)
C Label Shopper (10,300 sf)

For sales or leasing information, contact:

John P. Fulkerson Director of Leasing & Development The Hamstra Group, Inc. Office: 219/956-3111 Cellular: 219/863-8023