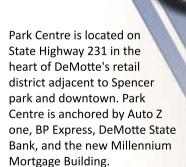

Lot 1 - NorthShore Medical Office Building

Trade Area: DeMotte is located in Northwest Indiana just 10 minutes s outh of Merrillville and Valparaiso. I t is a bedroom community to Chicago and Greater Northwest Indiana. All major area retail is located within a half mile radius of Park Centre.