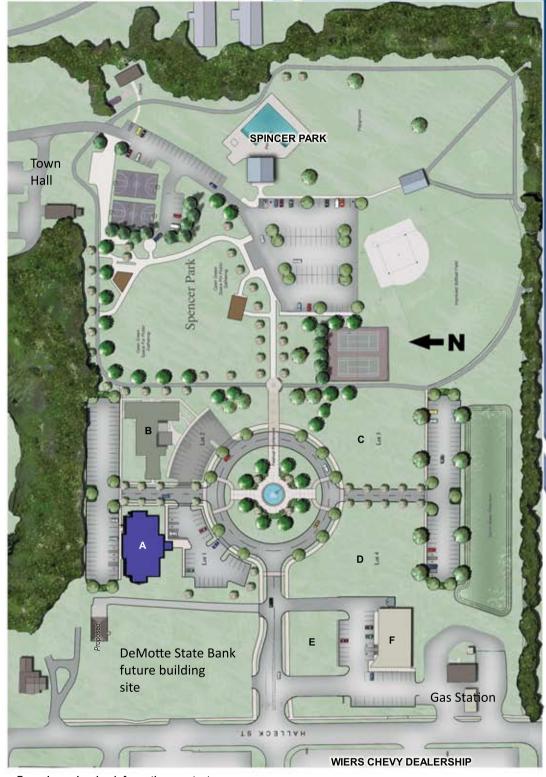

Lot 2 - New Millenium Mortgage Office Building

## **DeMotte Park Centre LEASING PLAN**

**SQUARE FOOTAGES:** 

A NorthShore Health Centers, Inc.. 8,920 s.f.

B New Millenium Mortgage 9,533 s.f.

C Available

D Available

E Available

F Auto Zone