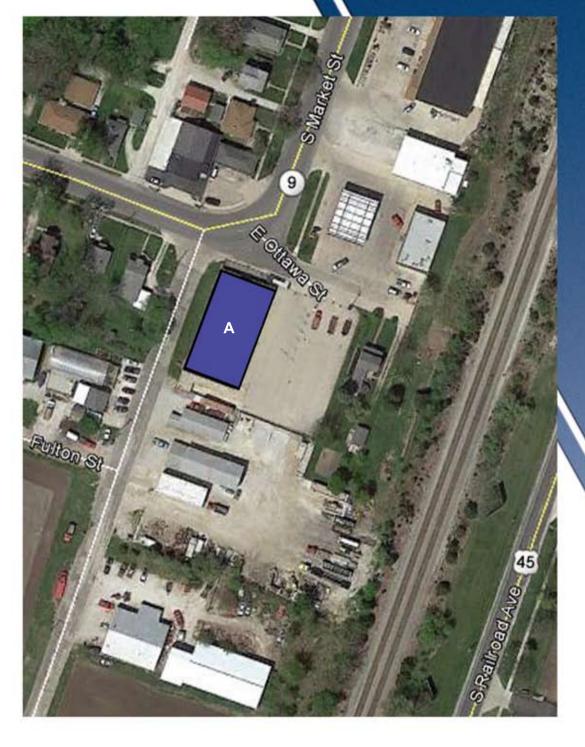

# SINGLE TENANT, PAXTON LEASING PLAN

**SQUARE FOOTAGES:** 

A NAPA 8,772 s.f.

For sales or leasing information, contact:

John P. Fulkerson
Director of Leasing & Development
The Hamstra Group, Inc.
Office: 219/956-3111
Cellular: 219/ 863-8023