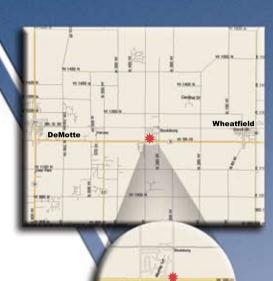

#### Location:

The School Crossing Marketplace is located on State Highway 10 across from the Kankakee Valley High School midway between Wheatfield and DeMotte, Indiana