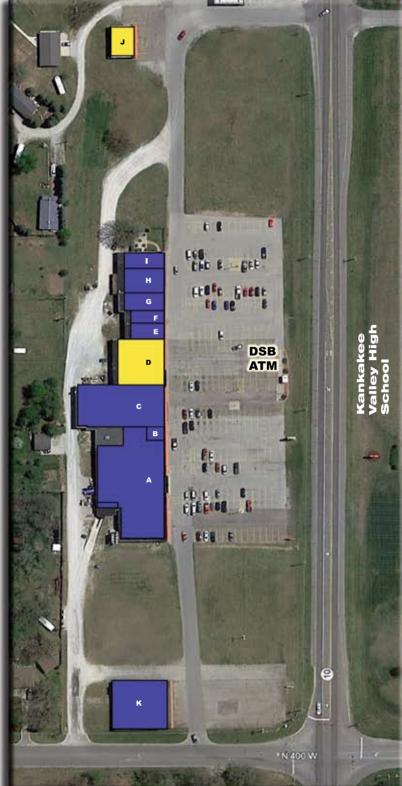

# SCHOOL CROSSING MARKETPLACE LEASING PLAN

## **SQUARE FOOTAGES:**

| A | Save-A-Lot                | 17,726 s.f. |
|---|---------------------------|-------------|
| В | <b>DeMotte State Bank</b> | 231 s.f.    |
| C | Dollar General            | 9,056 s.f.  |
| D | Available Retail          | 5,250 s.f.  |
| E | Hair Salon                | 1,250 s.f.  |
| F | Nail Salon                | 1,000 s.f.  |
| G | Orthodontist              | 1,800 s.f.  |
| H | Marcella's Pizzeria       | 2,400 s.f.  |
| I | Quizno's                  | 1,500 s.f.  |
| J | Available                 | 1,825 s.f.  |
| K | Northwest Medical Group   | 5,625 s.f.  |
|   |                           |             |