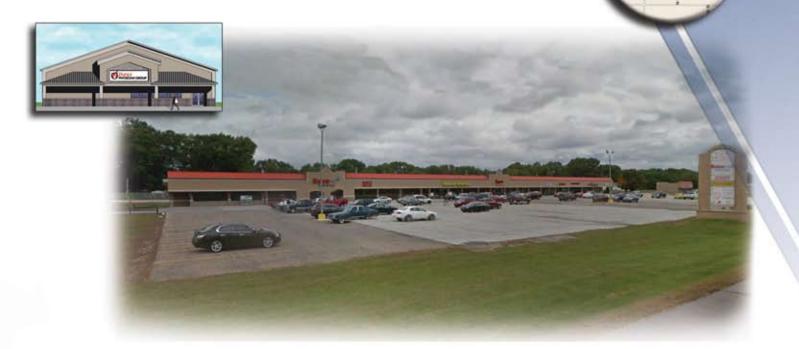

#### **Anchor Tenants:**

The Marketplace is anchored by an 13,029 s.f. Save-A-Lot Supermarket, a 9,056 s.f. Dollar General, and a 5,625 s.f. Northwest Medical Group facility.

#### Availability:

A 5,250 s.f. in-line space is currently available.