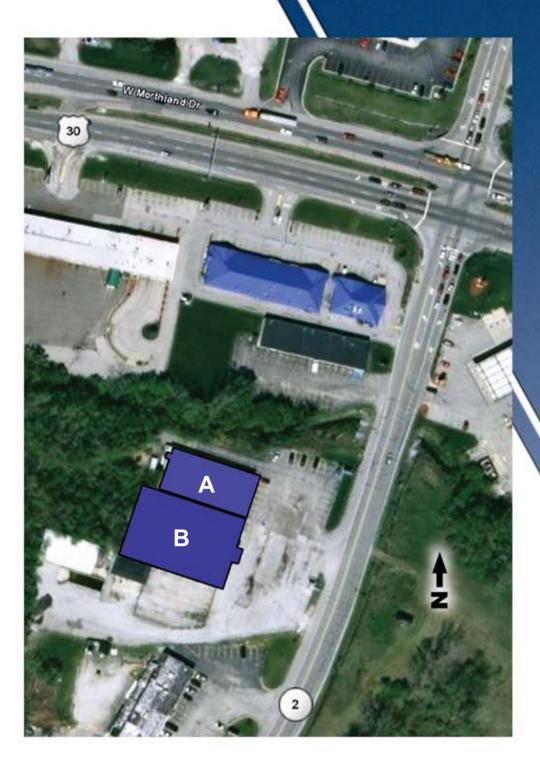

# SOUTH VALPO CENTER LEASING PLAN

**SQUARE FOOTAGES:** 

A Dollar General B Club Car (7,500 sf) (16,500 sf)

For sales or leasing information, contact:

jfulkerson@hamstragroup.com

John P. Fulkerson
Director of Leasing & Development
The Hamstra Group, Inc.
Office: 219/956-3111
Cellular: 219/ 863-8023