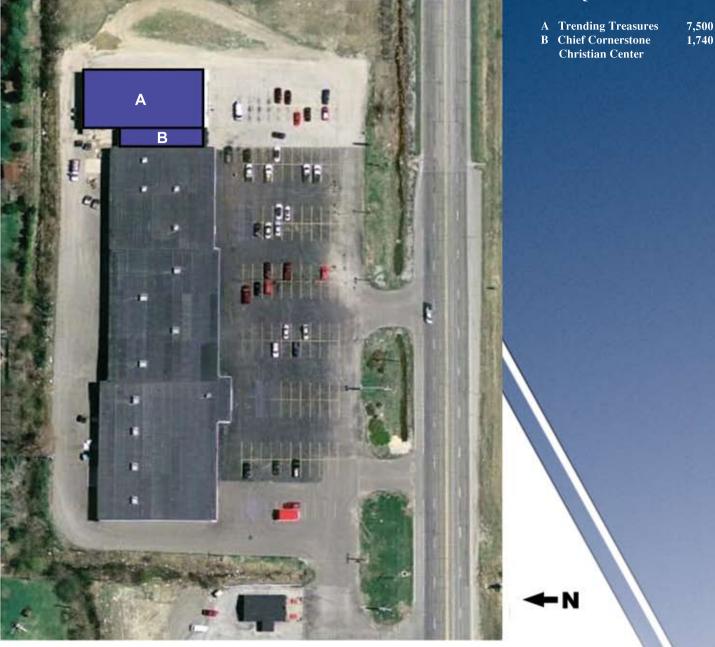

### **U.S. 20/EVERGREEN CENTER** MICHIGAN CITY, IN LEASING PLAN

#### **SQUARE FOOTAGES:**

7,500 sf 1,740 sf

For sales or leasing information, contact: John P. Fulkerson **Director of Leasing & Development** The Hamstra Group, Inc. Office: 219/956-3111 Cellular: 219/ 863-8023 jfulkerson@hamstragroup.com